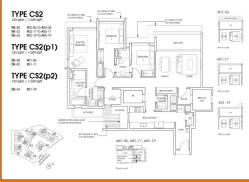

# **RESIDENTIAL - CONDOMINIUM** 1,539SQFT (143SQM) / CALL FOR PRICE!

3 - Bedroom + Study

## RESIDENTIAL - CONDOMINIUM

38, 42, 44 SHELFORD ROAD, NEWTON, NOVENA,

**SINGAPORE 288437** 

■ LISTING ID: SGLD43570671 ■ TENURE: FREEHOLD N/A

TITLE:

■ SIZE BUILT-UP: 1,539SQFT (143SQM) 5.056AC (2.046HA) ■ SITE AREA:

■ NO. OF FLOORS:

■ FLOOR/LEVEL: N/A - N/A ■ BED ROOMS: 3+1 **■ BATH ROOMS: MAIDS ROOMS:** N/A ■ PARKING SPACES: N/A

**REGULAR LAYOUT TYPE: ■ FACING:** 

**■ VIEWING:** OTHER

■ SELLING PRICE: FOR PRICE!

**■ COMPLETION YEAR:** 2027